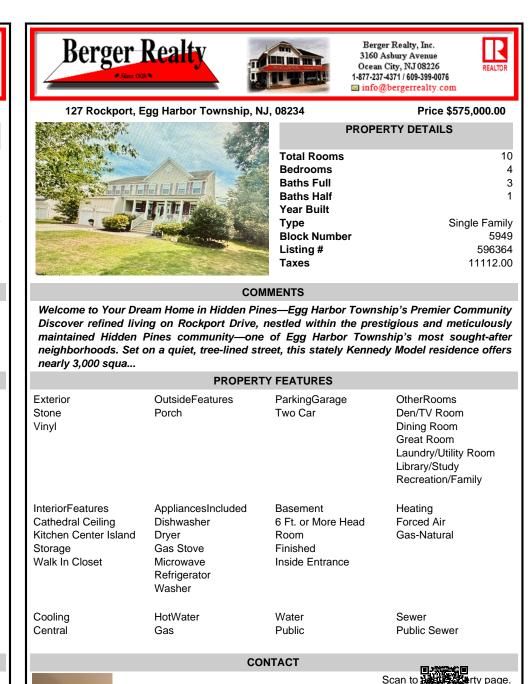

Welcome to Your Dream Home in Hidden Pines—Egg Harbor Township's Premier Community Discover refined living on Rockport Drive, nestled within the prestigious and meticulously maintained Hidden Pines community—one of Egg Harbor Township's most sought-after neighborhoods. Set on a quiet, tree-lined street, this stately Kennedy Model residence offers nearly 3,000 squa...