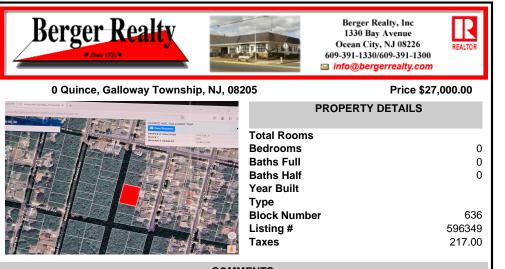

## COMMENTS

This property is possible a subdividable lot. You would need to get approvals from the Pinelands Commission to construct the road and the sewer, as well as for the subdivision. The DEP needs to approve the sewer extension. Township would need to review the proposed improvements and the minor subdivision plan. Engineer should be contact to get more information on costs. ...