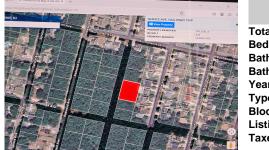

## COMMENTS

This property is possible a subdividable lot. You would need to get approvals from the Pinelands Commission to construct the road and the sewer, as well as for the subdivision. The DEP needs to approve the sewer extension. Township would need to review the proposed improvements and the minor subdivision plan. Engineer should be contact to get more information on costs. ...