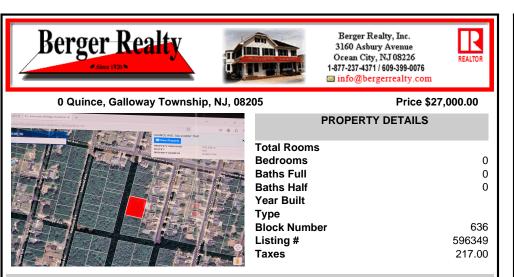

## 0 Quince, Galloway Township, NJ, 08205

# Price \$27,000.00

| oal C X III Interactive GIS Map of GALLON X +    |                        |                                       |                                                                              |
|--------------------------------------------------|------------------------|---------------------------------------|------------------------------------------------------------------------------|
| n/map/NU/golloway/town=Galloway.Galloway80.st=NJ | Ŷ                      | <ul> <li>- 0 3</li> </ul>             |                                                                              |
| SHIP, NJ                                         | OUNCE AVE, GALLOWAY TV | © @ £ =                               |                                                                              |
|                                                  |                        | a a a a a a a a a a a a a a a a a a a | Total<br>Bedro<br>Baths<br>Baths<br>Year<br>Type<br>Block<br>Listin<br>Taxes |

| Total Rooms  |        |
|--------------|--------|
| Bedrooms     | 0      |
| Baths Full   | 0      |
| Baths Half   | 0      |
| Year Built   |        |
| Туре         |        |
| Block Number | 636    |
| Listing #    | 596349 |
| Taxes        | 217.00 |
|              |        |

**PROPERTY DETAILS** 