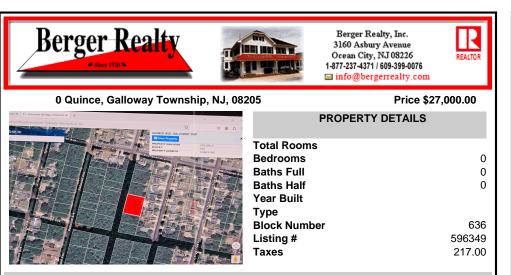

## COMMENTS

This property is possible a subdividable lot. You would need to get approvals from the Pinelands Commission to construct the road and the sewer, as well as for the subdivision. The DEP needs to approve the sewer extension. Township would need to review the proposed improvements and the minor subdivision plan. Engineer should be contact to get more information on costs, ...