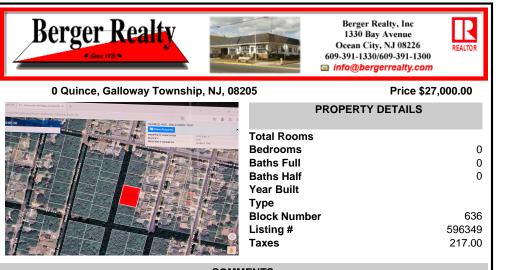

COMMENTS

This property is possible a subdividable lot. You would need to get approvals from the Pinelands Commission to construct the road and the sewer, as well as for the subdivision. The DEP needs to approve the sewer extension. Township would need to review the proposed improvements and the minor subdivision plan. Engineer should be contact to get more information on costs, ...

## COMMENTS

This property is possible a subdividable lot. You would need to get approvals from the Pinelands Commission to construct the road and the sewer, as well as for the subdivision. The DEP needs to approve the sewer extension. Township would need to review the proposed improvements and the minor subdivision plan. Engineer should be contact to get more information on costs, ...