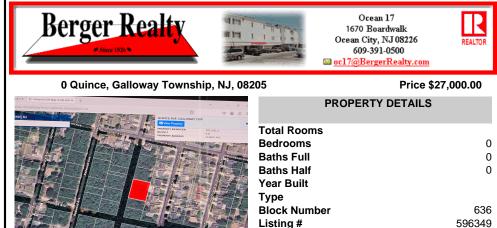

## COMMENTS

Taxes

This property is possible a subdividable lot. You would need to get approvals from the Pinelands Commission to construct the road and the sewer, as well as for the subdivision. The DEP needs to approve the sewer extension. Township would need to review the proposed improvements and the minor subdivision plan. Engineer should be contact to get more information on costs, ...