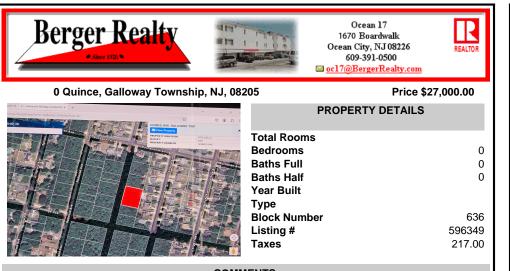

## COMMENTS

Taxes

This property is possible a subdividable lot. You would need to get approvals from the Pinelands Commission to construct the road and the sewer, as well as for the subdivision. The DEP needs to approve the sewer extension. Township would need to review the proposed improvements and the minor subdivision plan. Engineer should be contact to get more information on costs, ...