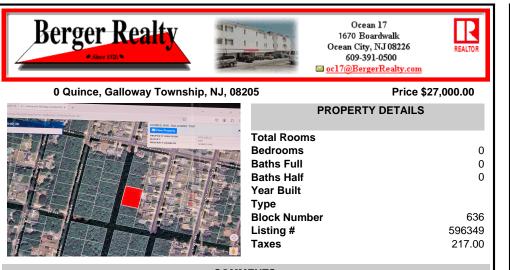

# COMMENTS

This property is possible a subdividable lot. You would need to get approvals from the Pinelands Commission to construct the road and the sewer, as well as for the subdivision. The DEP needs to approve the sewer extension. Township would need to review the proposed improvements and the minor subdivision plan. Engineer should be contact to get more information on costs, ...

## COMMENTS

Taxes

This property is possible a subdividable lot. You would need to get approvals from the Pinelands Commission to construct the road and the sewer, as well as for the subdivision. The DEP needs to approve the sewer extension. Township would need to review the proposed improvements and the minor subdivision plan. Engineer should be contact to get more information on costs, ...