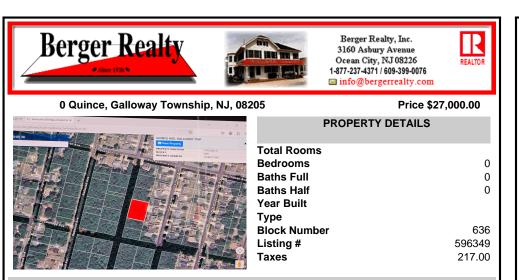

## COMMENTS

This property is possible a subdividable lot. You would need to get approvals from the Pinelands Commission to construct the road and the sewer, as well as for the subdivision. The DEP needs to approve the sewer extension. Township would need to review the proposed improvements and the minor subdivision plan. Engineer should be contact to get more information on costs, ...