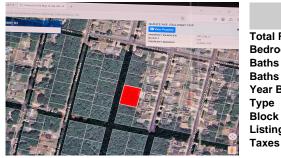

## COMMENTS

This property is possible a subdividable lot. You would need to get approvals from the Pinelands Commission to construct the road and the sewer, as well as for the subdivision. The DEP needs to approve the sewer extension. Township would need to review the proposed improvements and the minor subdivision plan. Engineer should be contact to get more information on costs, ...