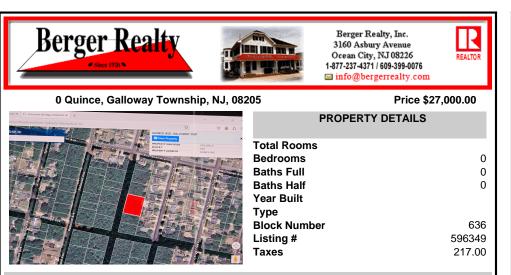

## COMMENTS

This property is possible a subdividable lot. You would need to get approvals from the Pinelands Commission to construct the road and the sewer, as well as for the subdivision. The DEP needs to approve the sewer extension. Township would need to review the proposed improvements and the minor subdivision plan. Engineer should be contact to get more information on costs, ...

### COMMENTS

This property is possible a subdividable lot. You would need to get approvals from the Pinelands Commission to construct the road and the sewer, as well as for the subdivision. The DEP needs to approve the sewer extension. Township would need to review the proposed improvements and the minor subdivision plan. Engineer should be contact to get more information on costs, ...