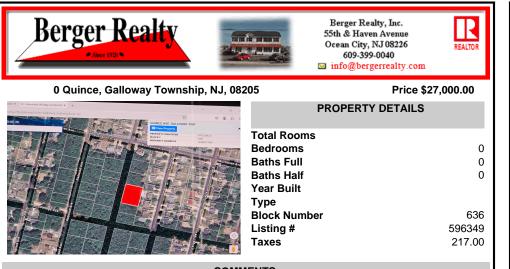

## COMMENTS

This property is possible a subdividable lot. You would need to get approvals from the Pinelands Commission to construct the road and the sewer, as well as for the subdivision. The DEP needs to approve the sewer extension. Township would need to review the proposed improvements and the minor subdivision plan. Engineer should be contact to get more information on costs, ...

### COMMENTS

This property is possible a subdividable lot. You would need to get approvals from the Pinelands Commission to construct the road and the sewer, as well as for the subdivision. The DEP needs to approve the sewer extension. Township would need to review the proposed improvements and the minor subdivision plan. Engineer should be contact to get more information on costs, ...