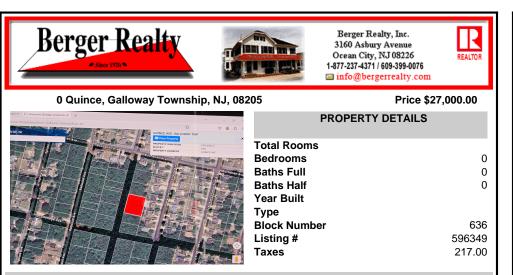

# COMMENTS

This property is possible a subdividable lot. You would need to get approvals from the Pinelands Commission to construct the road and the sewer, as well as for the subdivision. The DEP needs to approve the sewer extension. Township would need to review the proposed improvements and the minor subdivision plan. Engineer should be contact to get more information on costs, ...

## COMMENTS

This property is possible a subdividable lot. You would need to get approvals from the Pinelands Commission to construct the road and the sewer, as well as for the subdivision. The DEP needs to approve the sewer extension. Township would need to review the proposed improvements and the minor subdivision plan. Engineer should be contact to get more information on costs, ...