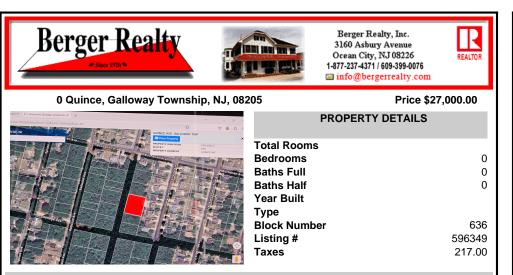

# Total I Bedro Baths Baths Baths Baths Type Block Listing Taxes

| PROPERTY DETAILS |        |
|------------------|--------|
| Total Rooms      |        |
| Bedrooms         | 0      |
| Baths Full       | 0      |
| Baths Half       | 0      |
| Year Built       |        |
| Туре             |        |
| Block Number     | 636    |
| Listing #        | 596349 |
| Taxes            | 217.00 |