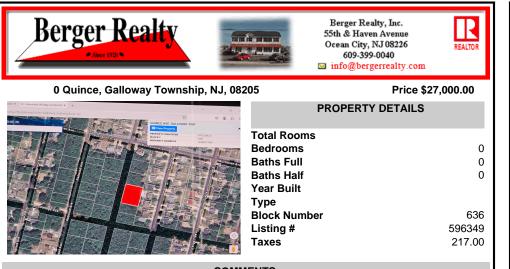

# COMMENTS

This property is possible a subdividable lot. You would need to get approvals from the Pinelands Commission to construct the road and the sewer, as well as for the subdivision. The DEP needs to approve the sewer extension. Township would need to review the proposed improvements and the minor subdivision plan. Engineer should be contact to get more information on costs, ...

## COMMENTS

This property is possible a subdividable lot. You would need to get approvals from the Pinelands Commission to construct the road and the sewer, as well as for the subdivision. The DEP needs to approve the sewer extension. Township would need to review the proposed improvements and the minor subdivision plan. Engineer should be contact to get more information on costs, ...