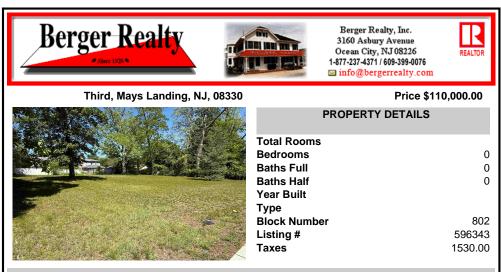

| Bedrooms     | 0       |
|--------------|---------|
| Baths Full   | 0       |
| Baths Half   | 0       |
| Year Built   |         |
| Туре         |         |
| Block Number | 802     |
| Listing #    | 596343  |
| Taxes        | 1530.00 |
|              |         |