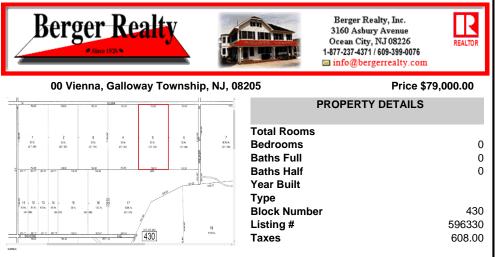

20 Acre Wooded Lot in Galloway NJ - The lot is not buildable - unless someone constructs Vienna Avenue to Township standards. But any development on the property first requires approval from the Pinelands Commission. The lot is covered in wetlands and wetlands buffers. It\'s not going to be easy to develop the lot. The access to the lot is the hurdle. Please contact Ga...

## COMMENTS

20 Acre Wooded Lot in Galloway NJ - The lot is not buildable - unless someone constructs Vienna Avenue to Township standards. But any development on the property first requires approval from the Pinelands Commission. The lot is covered in wetlands and wetlands buffers. It\'s not going to be easy to develop the lot. The access to the lot is the hurdle. Please contact Ga...