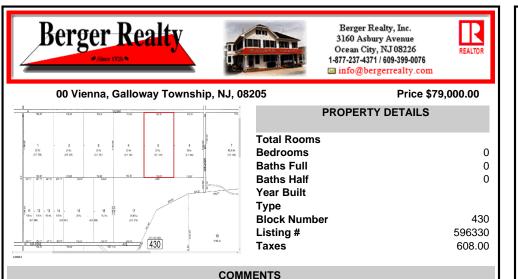

20 Acre Wooded Lot in Galloway NJ - The lot is not buildable - unless someone constructs Vienna Avenue to Township standards. But any development on the property first requires approval from the Pinelands Commission. The lot is covered in wetlands and wetlands buffers. It\'s not going to be easy to develop the lot. The access to the lot is the hurdle. Please contact Ga...

## COMMENTS

20 Acre Wooded Lot in Galloway NJ - The lot is not buildable - unless someone constructs Vienna Avenue to Township standards. But any development on the property first requires approval from the Pinelands Commission. The lot is covered in wetlands and wetlands buffers. It\'s not going to be easy to develop the lot. The access to the lot is the hurdle. Please contact Ga...