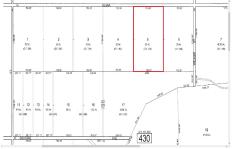

# 00 Vienna, Galloway Township, NJ, 08205

Price \$79,000.00

| Total Rooms  |        |
|--------------|--------|
| Bedrooms     | 0      |
| Baths Full   | 0      |
| Baths Half   | 0      |
| Year Built   |        |
| Type         |        |
| Block Number | 430    |
| Listing #    | 596330 |
| Taxes        | 608.00 |

## COMMENTS

20 Acre Wooded Lot in Galloway NJ - The lot is not buildable - unless someone constructs Vienna Avenue to Township standards. But any development on the property first requires approval from the Pinelands Commission. The lot is covered in wetlands and wetlands buffers. It's not going to be easy to develop the lot. The access to the lot is the hurdle. Please contact Ga...