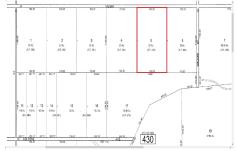

## 00 Vienna, Galloway Township, NJ, 08205

Price \$79,000.00

| PROFERIT DETAILS |        |
|------------------|--------|
| Total Rooms      |        |
| Bedrooms         | 0      |
| Baths Full       | 0      |
| Baths Half       | 0      |
| Year Built       |        |
| Type             |        |
| Block Number     | 430    |
| Listing #        | 596330 |
| Taxes            | 608.00 |

## **COMMENTS**

20 Acre Wooded Lot in Galloway NJ - The lot is not buildable - unless someone constructs Vienna Avenue to Township standards. But any development on the property first requires approval from the Pinelands Commission. The lot is covered in wetlands and wetlands buffers. It\'s not going to be easy to develop the lot. The access to the lot is the hurdle. Please contact Ga...