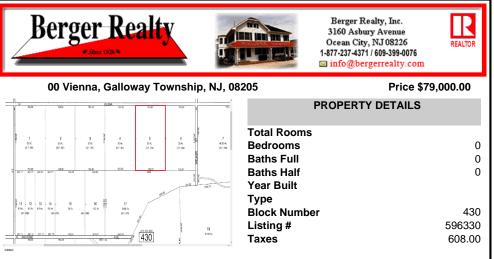

20 Acre Wooded Lot in Galloway NJ - The lot is not buildable - unless someone constructs Vienna Avenue to Township standards. But any development on the property first requires approval from the Pinelands Commission. The lot is covered in wetlands and wetlands buffers. It's not going to be easy to develop the lot. The access to the lot is the hurdle. Please contact Ga...

## COMMENTS

20 Acre Wooded Lot in Galloway NJ - The lot is not buildable - unless someone constructs Vienna Avenue to Township standards. But any development on the property first requires approval from the Pinelands Commission. The lot is covered in wetlands and wetlands buffers. It\'s not going to be easy to develop the lot. The access to the lot is the hurdle. Please contact Ga...