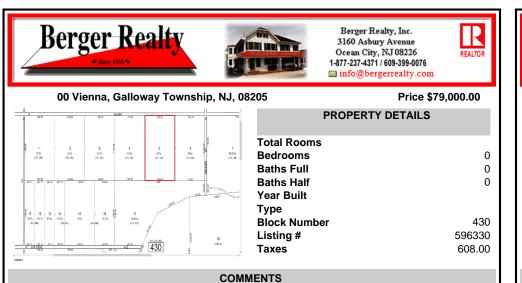

20 Acre Wooded Lot in Galloway NJ - The lot is not buildable - unless someone constructs Vienna Avenue to Township standards. But any development on the property first requires approval from the Pinelands Commission. The lot is covered in wetlands and wetlands buffers. It's not going to be easy to develop the lot. The access to the lot is the hurdle. Please contact Ga...

## COMMENTS

20 Acre Wooded Lot in Galloway NJ - The lot is not buildable - unless someone constructs Vienna Avenue to Township standards. But any development on the property first requires approval from the Pinelands Commission. The lot is covered in wetlands and wetlands buffers. It\'s not going to be easy to develop the lot. The access to the lot is the hurdle. Please contact Ga...