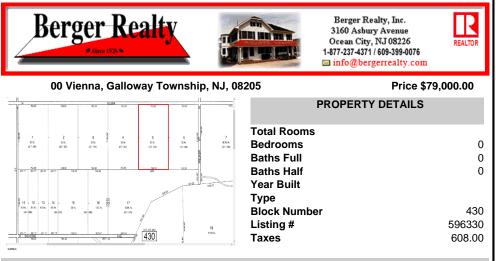

20 Acre Wooded Lot in Galloway NJ - The lot is not buildable - unless someone constructs Vienna Avenue to Township standards. But any development on the property first requires approval from the Pinelands Commission. The lot is covered in wetlands and wetlands buffers. It\'s not going to be easy to develop the lot. The access to the lot is the hurdle. Please contact Ga ...