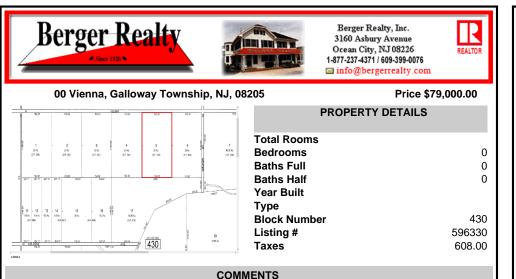

## COMMENTS

20 Acre Wooded Lot in Galloway NJ - The lot is not buildable - unless someone constructs Vienna Avenue to Township standards. But any development on the property first requires approval from the Pinelands Commission. The lot is covered in wetlands and wetlands buffers. It\'s not going to be easy to develop the lot. The access to the lot is the hurdle. Please contact Ga ...