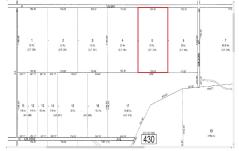

# **COMMENTS**

20 Acre Wooded Lot in Galloway NJ - The lot is not buildable - unless someone constructs Vienna Avenue to Township standards. But any development on the property first requires approval from the Pinelands Commission. The lot is covered in wetlands and wetlands buffers. It's not going to be easy to develop the lot. The access to the lot is the hurdle. Please contact Ga...