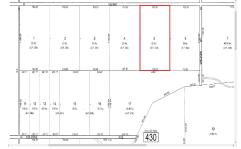

# 00 Vienna, Galloway Township, NJ, 08205

# Price \$79,000.00

| PROFERIT DETAILS |        |
|------------------|--------|
| Total Rooms      |        |
| Bedrooms         | 0      |
| Baths Full       | 0      |
| Baths Half       | 0      |
| Year Built       |        |
| Type             |        |
| Block Number     | 430    |
| Listing #        | 596330 |
| Taxes            | 608.00 |

# **COMMENTS**

20 Acre Wooded Lot in Galloway NJ - The lot is not buildable - unless someone constructs Vienna Avenue to Township standards. But any development on the property first requires approval from the Pinelands Commission. The lot is covered in wetlands and wetlands buffers. It's not going to be easy to develop the lot. The access to the lot is the hurdle. Please contact Ga...