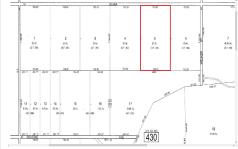

# 00 Vienna, Galloway Township, NJ, 08205

# PROPERTY DETAILS

| Total Rooms  |        |
|--------------|--------|
| Bedrooms     | 0      |
| Baths Full   | 0      |
| Baths Half   | 0      |
| Year Built   |        |
| Туре         |        |
| Block Number | 430    |
| Listing #    | 596330 |
| Taxes        | 608.00 |

# COMMENTS

20 Acre Wooded Lot in Galloway NJ - The lot is not buildable - unless someone constructs Vienna Avenue to Township standards. But any development on the property first requires approval from the Pinelands Commission. The lot is covered in wetlands and wetlands buffers. It's not going to be easy to develop the lot. The access to the lot is the hurdle. Please contact Ga...