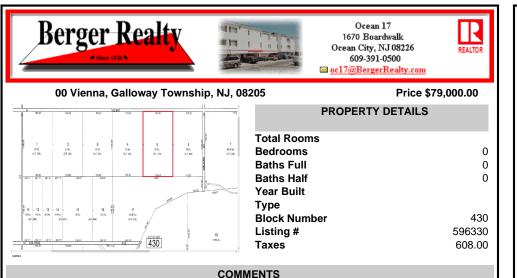

20 Acre Wooded Lot in Galloway NJ - The lot is not buildable - unless someone constructs Vienna Avenue to Township standards. But any development on the property first requires approval from the Pinelands Commission. The lot is covered in wetlands and wetlands buffers. It\'s not going to be easy to develop the lot. The access to the lot is the hurdle. Please contact Ga...

## COMMENTS

20 Acre Wooded Lot in Galloway NJ - The lot is not buildable - unless someone constructs Vienna Avenue to Township standards. But any development on the property first requires approval from the Pinelands Commission. The lot is covered in wetlands and wetlands buffers. It\'s not going to be easy to develop the lot. The access to the lot is the hurdle. Please contact Ga...