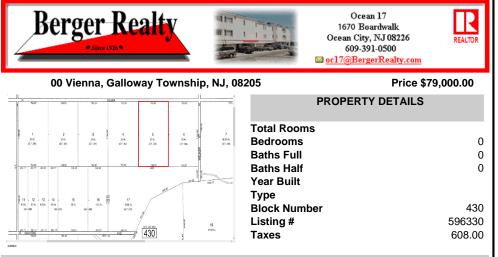

20 Acre Wooded Lot in Galloway NJ - The lot is not buildable - unless someone constructs Vienna Avenue to Township standards. But any development on the property first requires approval from the Pinelands Commission. The lot is covered in wetlands and wetlands buffers. It\'s not going to be easy to develop the lot. The access to the lot is the hurdle. Please contact Ga...

## COMMENTS

20 Acre Wooded Lot in Galloway NJ - The lot is not buildable - unless someone constructs Vienna Avenue to Township standards. But any development on the property first requires approval from the Pinelands Commission. The lot is covered in wetlands and wetlands buffers. It\'s not going to be easy to develop the lot. The access to the lot is the hurdle. Please contact Ga...