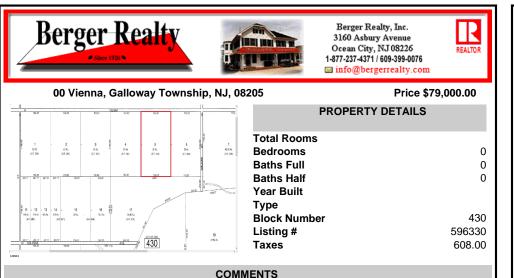

20 Acre Wooded Lot in Galloway NJ - The lot is not buildable - unless someone constructs Vienna Avenue to Township standards. But any development on the property first requires approval from the Pinelands Commission. The lot is covered in wetlands and wetlands buffers. It\'s not going to be easy to develop the lot. The access to the lot is the hurdle. Please

## COMMENTS

20 Acre Wooded Lot in Galloway NJ - The lot is not buildable - unless someone constructs Vienna Avenue to Township standards. But any development on the property first requires approval from the Pinelands Commission. The lot is covered in wetlands and wetlands buffers. It\'s not going to be easy to develop the lot. The access to the lot is the hurdle. Please contact Ga ...