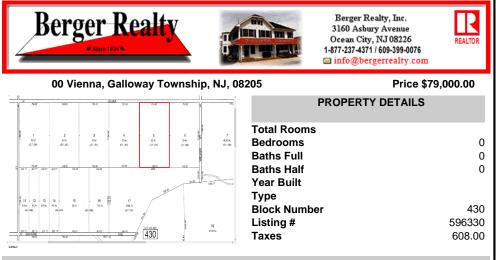

20 Acre Wooded Lot in Galloway NJ - The lot is not buildable - unless someone constructs Vienna Avenue to Township standards. But any development on the property first requires approval from the Pinelands Commission. The lot is covered in wetlands and wetlands buffers. It\'s not going to be easy to develop the lot. The access to the lot is the hurdle. Please

## COMMENTS

20 Acre Wooded Lot in Galloway NJ - The lot is not buildable - unless someone constructs Vienna Avenue to Township standards. But any development on the property first requires approval from the Pinelands Commission. The lot is covered in wetlands and wetlands buffers. It\'s not going to be easy to develop the lot. The access to the lot is the hurdle. Please contact Ga ...