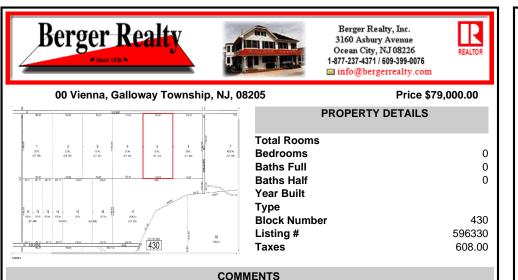

20 Acre Wooded Lot in Galloway NJ - The lot is not buildable - unless someone constructs Vienna Avenue to Township standards. But any development on the property first requires approval from the Pinelands Commission. The lot is covered in wetlands and wetlands buffers. It's not going to be easy to develop the lot. The access to the lot is the hurdle. Please contact Ga...

## COMMENTS

20 Acre Wooded Lot in Galloway NJ - The lot is not buildable - unless someone constructs Vienna Avenue to Township standards. But any development on the property first requires approval from the Pinelands Commission. The lot is covered in wetlands and wetlands buffers. It\'s not going to be easy to develop the lot. The access to the lot is the hurdle. Please contact Ga...