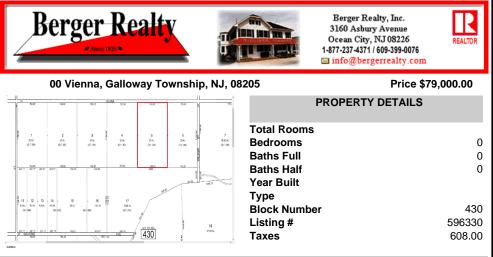

20 Acre Wooded Lot in Galloway NJ - The lot is not buildable - unless someone constructs Vienna Avenue to Township standards. But any development on the property first requires approval from the Pinelands Commission. The lot is covered in wetlands and wetlands buffers. It's not going to be easy to develop the lot. The access to the lot is the hurdle. Please contact Ga...

## COMMENTS

20 Acre Wooded Lot in Galloway NJ - The lot is not buildable - unless someone constructs Vienna Avenue to Township standards. But any development on the property first requires approval from the Pinelands Commission. The lot is covered in wetlands and wetlands buffers. It\'s not going to be easy to develop the lot. The access to the lot is the hurdle. Please contact Ga...