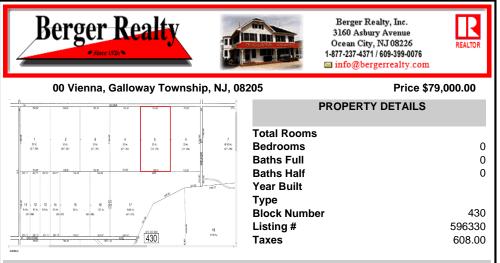

20 Acre Wooded Lot in Galloway NJ - The lot is not buildable - unless someone constructs Vienna Avenue to Township standards. But any development on the property first requires approval from the Pinelands Commission. The lot is covered in wetlands and wetlands buffers. It\'s not going to be easy to develop the lot. The access to the lot is the hurdle. Please contact Ga ...

## COMMENTS

20 Acre Wooded Lot in Galloway NJ - The lot is not buildable - unless someone constructs Vienna Avenue to Township standards. But any development on the property first requires approval from the Pinelands Commission. The lot is covered in wetlands and wetlands buffers. It\'s not going to be easy to develop the lot. The access to the lot is the hurdle. Please contact Ga ...