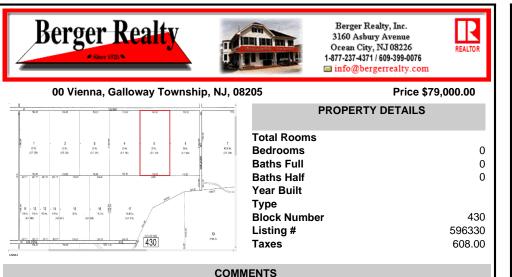

20 Acre Wooded Lot in Galloway NJ - The lot is not buildable - unless someone constructs Vienna Avenue to Township standards. But any development on the property first requires approval from the Pinelands Commission. The lot is covered in wetlands and wetlands buffers. It\'s not going to be easy to develop the lot. The access to the lot is the hurdle. Please contact Ga ...

## COMMENTS

20 Acre Wooded Lot in Galloway NJ - The lot is not buildable - unless someone constructs Vienna Avenue to Township standards. But any development on the property first requires approval from the Pinelands Commission. The lot is covered in wetlands and wetlands buffers. It\'s not going to be easy to develop the lot. The access to the lot is the hurdle. Please contact Ga ...