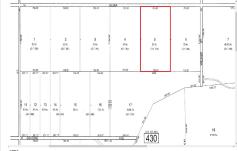

# COMMENTS

20 Acre Wooded Lot in Galloway NJ - The lot is not buildable - unless someone constructs Vienna Avenue to Township standards. But any development on the property first requires approval from the Pinelands Commission. The lot is covered in wetlands and wetlands buffers. It's not going to be easy to develop the lot. The access to the lot is the hurdle. Please contact Ga...

# **PROPERTY FEATURES**