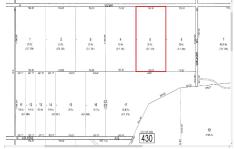

# **COMMENTS**

20 Acre Wooded Lot in Galloway NJ - The lot is not buildable - unless someone constructs Vienna Avenue to Township standards. But any development on the property first requires approval from the Pinelands Commission. The lot is covered in wetlands and wetlands buffers. It's not going to be easy to develop the lot. The access to the lot is the hurdle. Please contact Ga...

# **PROPERTY FEATURES**