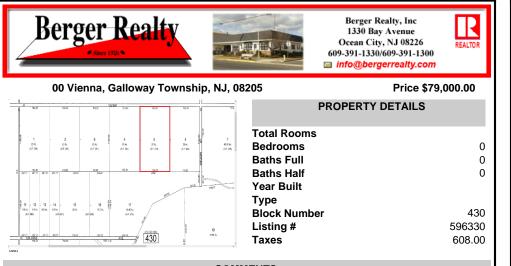

## COMMENTS

20 Acre Wooded Lot in Galloway NJ - The lot is not buildable - unless someone constructs Vienna Avenue to Township standards. But any development on the property first requires approval from the Pinelands Commission. The lot is covered in wetlands and wetlands buffers. It\'s not going to be easy to develop the lot. The access to the lot is the hurdle. Please contact Ga ...