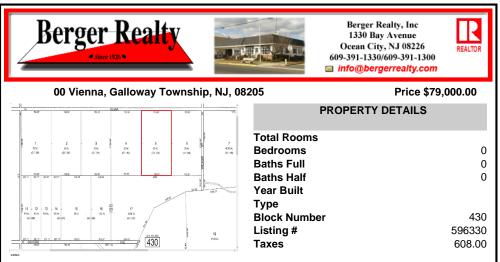

## COMMENTS

20 Acre Wooded Lot in Galloway NJ - The lot is not buildable - unless someone constructs Vienna Avenue to Township standards. But any development on the property first requires approval from the Pinelands Commission. The lot is covered in wetlands and wetlands buffers. It\'s not going to be easy to develop the lot. The access to the lot is the hurdle. Please contact Ga ...