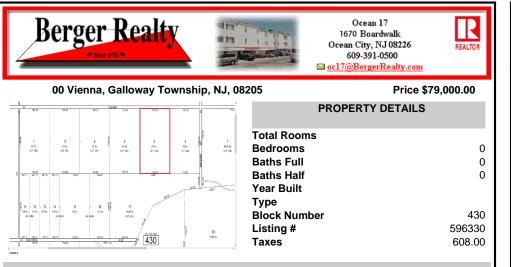

## COMMENTS

20 Acre Wooded Lot in Galloway NJ - The lot is not buildable - unless someone constructs Vienna Avenue to Township standards. But any development on the property first requires approval from the Pinelands Commission. The lot is covered in wetlands and wetlands buffers. It\'s not going to be easy to develop the lot. The access to the lot is the hurdle. Please contact Ga...

### COMMENTS

20 Acre Wooded Lot in Galloway NJ - The lot is not buildable - unless someone constructs Vienna Avenue to Township standards. But any development on the property first requires approval from the Pinelands Commission. The lot is covered in wetlands and wetlands buffers. It\'s not going to be easy to develop the lot. The access to the lot is the hurdle. Please contact Ga...