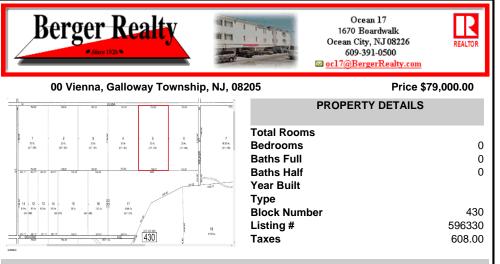

## COMMENTS

20 Acre Wooded Lot in Galloway NJ - The lot is not buildable - unless someone constructs Vienna Avenue to Township standards. But any development on the property first requires approval from the Pinelands Commission. The lot is covered in wetlands and wetlands buffers. It\'s not going to be easy to develop the lot. The access to the lot is the hurdle. Please contact Ga...

### COMMENTS

20 Acre Wooded Lot in Galloway NJ - The lot is not buildable - unless someone constructs Vienna Avenue to Township standards. But any development on the property first requires approval from the Pinelands Commission. The lot is covered in wetlands and wetlands buffers. It\'s not going to be easy to develop the lot. The access to the lot is the hurdle. Please contact Ga...