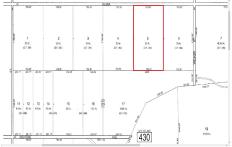

# COMMENTS

20 Acre Wooded Lot in Galloway NJ - The lot is not buildable - unless someone constructs Vienna Avenue to Township standards. But any development on the property first requires approval from the Pinelands Commission. The lot is covered in wetlands and wetlands buffers. It's not going to be easy to develop the lot. The access to the lot is the hurdle. Please contact Ga...