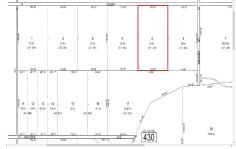

# **COMMENTS**

20 Acre Wooded Lot in Galloway NJ - The lot is not buildable - unless someone constructs Vienna Avenue to Township standards. But any development on the property first requires approval from the Pinelands Commission. The lot is covered in wetlands and wetlands buffers. It's not going to be easy to develop the lot. The access to the lot is the hurdle. Please contact Ga...