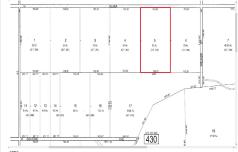

# 00 Vienna, Galloway Township, NJ, 08205

# Price \$79,000.00

| Total Rooms  |        |
|--------------|--------|
| Bedrooms     | 0      |
| Baths Full   | 0      |
| Baths Half   | 0      |
| Year Built   |        |
| Type         |        |
| Block Number | 430    |
| Listing #    | 596330 |
| Taxes        | 608.00 |

### COMMENTS

20 Acre Wooded Lot in Galloway NJ - The lot is not buildable - unless someone constructs Vienna Avenue to Township standards. But any development on the property first requires approval from the Pinelands Commission. The lot is covered in wetlands and wetlands buffers. It's not going to be easy to develop the lot. The access to the lot is the hurdle. Please contact Ga...