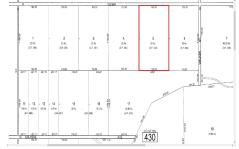

## 00 Vienna, Galloway Township, NJ, 08205

## Price \$79,000.00

| PROPERTY DETAILS |        |
|------------------|--------|
| Total Rooms      |        |
| Bedrooms         | 0      |
| Baths Full       | 0      |
| Baths Half       | 0      |
| Year Built       |        |
| Туре             |        |
| Block Number     | 430    |
| Listing #        | 596330 |
| Taxes            | 608.00 |

### **COMMENTS**

20 Acre Wooded Lot in Galloway NJ - The lot is not buildable - unless someone constructs Vienna Avenue to Township standards. But any development on the property first requires approval from the Pinelands Commission. The lot is covered in wetlands and wetlands buffers. It's not going to be easy to develop the lot. The access to the lot is the hurdle. Please contact Ga...