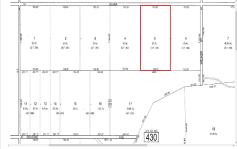

# COMMENTS

20 Acre Wooded Lot in Galloway NJ - The lot is not buildable - unless someone constructs Vienna Avenue to Township standards. But any development on the property first requires approval from the Pinelands Commission. The lot is covered in wetlands and wetlands buffers. It's not going to be easy to develop the lot. The access to the lot is the hurdle. Please contact Ga...