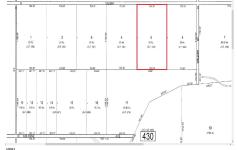

# **COMMENTS**

20 Acre Wooded Lot in Galloway NJ - The lot is not buildable - unless someone constructs Vienna Avenue to Township standards. But any development on the property first requires approval from the Pinelands Commission. The lot is covered in wetlands and wetlands buffers. It's not going to be easy to develop the lot. The access to the lot is the hurdle. Please contact Ga...