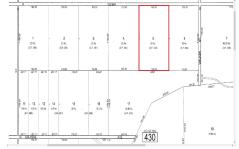

Berger Realty, Inc. 3160 Asbury Avenue Ocean City, NJ 08226 1-877-237-4371/609-399-0076 info@bergerrealty.com

00 Vienna, Galloway Township, NJ, 08205

Price \$79,000.00

| PROPERTY DETAILS |        |
|------------------|--------|
| Total Rooms      |        |
| Bedrooms         | 0      |
| Baths Full       | 0      |
| Baths Half       | 0      |
| Year Built       |        |
| Туре             |        |
| Block Number     | 430    |
| Listing #        | 596330 |
| Taxes            | 608.00 |

# **COMMENTS**

20 Acre Wooded Lot in Galloway NJ - The lot is not buildable - unless someone constructs Vienna Avenue to Township standards. But any development on the property first requires approval from the Pinelands Commission. The lot is covered in wetlands and wetlands buffers. It's not going to be easy to develop the lot. The access to the lot is the hurdle. Please contact Ga...