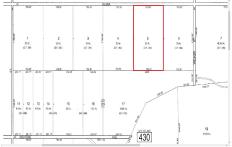

PROPERTY DETAILS

00 Vienna, Galloway Township, NJ, 08205

Price \$79,000.00

| L |              |        |
|---|--------------|--------|
| L | Total Rooms  |        |
| L | Bedrooms     | 0      |
|   | Baths Full   | 0      |
|   | Baths Half   | 0      |
|   | Year Built   |        |
|   | Туре         |        |
|   | Block Number | 430    |
|   | Listing #    | 596330 |
|   | Taxes        | 608.00 |

# COMMENTS

20 Acre Wooded Lot in Galloway NJ - The lot is not buildable - unless someone constructs Vienna Avenue to Township standards. But any development on the property first requires approval from the Pinelands Commission. The lot is covered in wetlands and wetlands buffers. It's not going to be easy to develop the lot. The access to the lot is the hurdle. Please contact Ga...