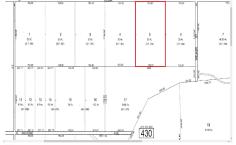

00 Vienna, Galloway Township, NJ, 08205

# PROPERTY DETAILS

Price \$79,000.00

| Total Rooms  |        |
|--------------|--------|
| Bedrooms     | 0      |
| Baths Full   | 0      |
| Baths Half   | 0      |
| Year Built   |        |
| Type         |        |
| Block Number | 430    |
| Listing #    | 596330 |
| Taxes        | 608.00 |

## COMMENTS

20 Acre Wooded Lot in Galloway NJ - The lot is not buildable - unless someone constructs Vienna Avenue to Township standards. But any development on the property first requires approval from the Pinelands Commission. The lot is covered in wetlands and wetlands buffers. It's not going to be easy to develop the lot. The access to the lot is the hurdle. Please contact Ga...