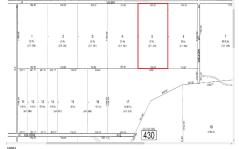

# 00 Vienna, Galloway Township, NJ, 08205

# Price \$79,000.00

| PROPERTI DETAILS |        |
|------------------|--------|
| Total Rooms      |        |
| Bedrooms         | 0      |
| Baths Full       | 0      |
| Baths Half       | 0      |
| Year Built       |        |
| Туре             |        |
| Block Number     | 430    |
| Listing #        | 596330 |
| Taxes            | 608.00 |
|                  |        |

## **COMMENTS**

20 Acre Wooded Lot in Galloway NJ - The lot is not buildable - unless someone constructs Vienna Avenue to Township standards. But any development on the property first requires approval from the Pinelands Commission. The lot is covered in wetlands and wetlands buffers. It\'s not going to be easy to develop the lot. The access to the lot is the hurdle. Please contact Ga...