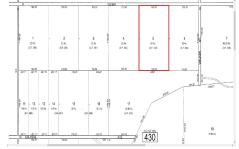

Berger Realty, Inc. 3160 Asbury Avenue Ocean City, NJ 08226 1-877-237-4371/609-399-0076 info@bergerrealty.com

00 Vienna, Galloway Township, NJ, 08205

Price \$79,000.00

| PROPERTY DETAILS |        |
|------------------|--------|
| Total Rooms      |        |
| Bedrooms         | 0      |
| Baths Full       | 0      |
| Baths Half       | 0      |
| Year Built       |        |
| Type             |        |
| Block Number     | 430    |
| Listing #        | 596330 |
| Taxes            | 608.00 |

# **COMMENTS**

20 Acre Wooded Lot in Galloway NJ - The lot is not buildable - unless someone constructs Vienna Avenue to Township standards. But any development on the property first requires approval from the Pinelands Commission. The lot is covered in wetlands and wetlands buffers. It's not going to be easy to develop the lot. The access to the lot is the hurdle. Please contact Ga...