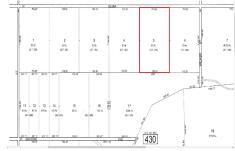

PROPERTY DETAILS

00 Vienna, Galloway Township, NJ, 08205

Price \$79,000.00

| Total Rooms  |        |
|--------------|--------|
| Bedrooms     | 0      |
| Baths Full   | 0      |
| Baths Half   | 0      |
| Year Built   |        |
| Туре         |        |
| Block Number | 430    |
| Listing #    | 596330 |
| Taxes        | 608.00 |

# COMMENTS

20 Acre Wooded Lot in Galloway NJ - The lot is not buildable - unless someone constructs Vienna Avenue to Township standards. But any development on the property first requires approval from the Pinelands Commission. The lot is covered in wetlands and wetlands buffers. It's not going to be easy to develop the lot. The access to the lot is the hurdle. Please contact Ga...