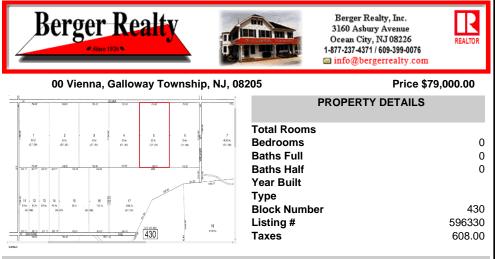

20 Acre Wooded Lot in Galloway NJ - The lot is not buildable - unless someone constructs Vienna Avenue to Township standards. But any development on the property first requires approval from the Pinelands Commission. The lot is covered in wetlands and wetlands buffers. It\'s not going to be easy to develop the lot. The access to the lot is the hurdle. Please contact Ga ...

## COMMENTS

20 Acre Wooded Lot in Galloway NJ - The lot is not buildable - unless someone constructs Vienna Avenue to Township standards. But any development on the property first requires approval from the Pinelands Commission. The lot is covered in wetlands and wetlands buffers. It\'s not going to be easy to develop the lot. The access to the lot is the hurdle. Please contact Ga ...