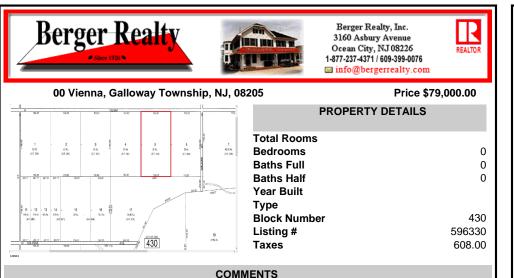

20 Acre Wooded Lot in Galloway NJ - The lot is not buildable - unless someone constructs Vienna Avenue to Township standards. But any development on the property first requires approval from the Pinelands Commission. The lot is covered in wetlands and wetlands buffers. It\'s not going to be easy to develop the lot. The access to the lot is the hurdle. Please contact Ga ...

## COMMENTS

20 Acre Wooded Lot in Galloway NJ - The lot is not buildable - unless someone constructs Vienna Avenue to Township standards. But any development on the property first requires approval from the Pinelands Commission. The lot is covered in wetlands and wetlands buffers. It\'s not going to be easy to develop the lot. The access to the lot is the hurdle. Please contact Ga ...