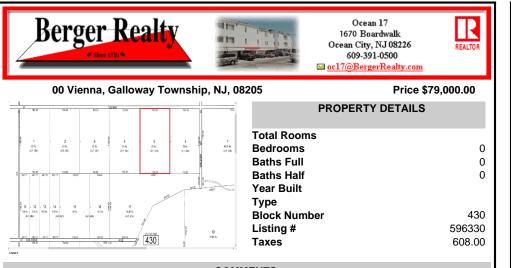

## COMMENTS

20 Acre Wooded Lot in Galloway NJ - The lot is not buildable - unless someone constructs Vienna Avenue to Township standards. But any development on the property first requires approval from the Pinelands Commission. The lot is covered in wetlands and wetlands buffers. It\'s not going to be easy to develop the lot. The access to the lot is the hurdle. Please contact Ga...