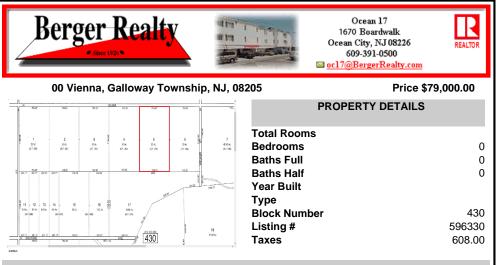

## COMMENTS

20 Acre Wooded Lot in Galloway NJ - The lot is not buildable - unless someone constructs Vienna Avenue to Township standards. But any development on the property first requires approval from the Pinelands Commission. The lot is covered in wetlands and wetlands buffers. It\'s not going to be easy to develop the lot. The access to the lot is the hurdle. Please contact Ga...