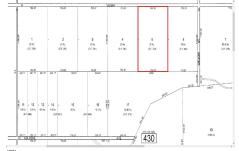

### 00 Vienna, Galloway Township, NJ, 08205

Price \$79,000.00

| PROPERTY DETAILS |        |
|------------------|--------|
| Total Rooms      |        |
| Bedrooms         | 0      |
| Baths Full       | 0      |
| Baths Half       | 0      |
| Year Built       |        |
| Туре             |        |
| Block Number     | 430    |
| Listing #        | 596330 |
| Taxes            | 608.00 |

### **COMMENTS**

20 Acre Wooded Lot in Galloway NJ - The lot is not buildable - unless someone constructs Vienna Avenue to Township standards. But any development on the property first requires approval from the Pinelands Commission. The lot is covered in wetlands and wetlands buffers. It's not going to be easy to develop the lot. The access to the lot is the hurdle. Please contact Ga...