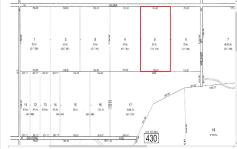

# 00 Vienna, Galloway Township, NJ, 08205

# Price \$79,000.00

| Total Rooms  |        |
|--------------|--------|
| Bedrooms     | 0      |
| Baths Full   | 0      |
| Baths Half   | 0      |
| Year Built   |        |
| Туре         |        |
| Block Number | 430    |
| Listing #    | 596330 |
| Taxes        | 608.00 |

### COMMENTS

20 Acre Wooded Lot in Galloway NJ - The lot is not buildable - unless someone constructs Vienna Avenue to Township standards. But any development on the property first requires approval from the Pinelands Commission. The lot is covered in wetlands and wetlands buffers. It's not going to be easy to develop the lot. The access to the lot is the hurdle. Please contact Ga...