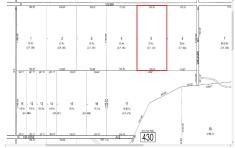

# **COMMENTS**

20 Acre Wooded Lot in Galloway NJ - The lot is not buildable - unless someone constructs Vienna Avenue to Township standards. But any development on the property first requires approval from the Pinelands Commission. The lot is covered in wetlands and wetlands buffers. It's not going to be easy to develop the lot. The access to the lot is the hurdle. Please contact Ga...