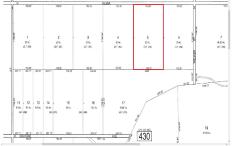

# COMMENTS

20 Acre Wooded Lot in Galloway NJ - The lot is not buildable - unless someone constructs Vienna Avenue to Township standards. But any development on the property first requires approval from the Pinelands Commission. The lot is covered in wetlands and wetlands buffers. It's not going to be easy to develop the lot. The access to the lot is the hurdle. Please contact Ga...