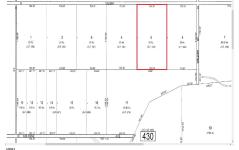

Berger Realty, Inc. 3160 Asbury Avenue Ocean City, NJ 08226 1-877-237-4371/609-399-0076 info@bergerrealty.com

00 Vienna, Galloway Township, NJ, 08205

Price \$79,000.00

| PROPERTY DETAILS | j      |
|------------------|--------|
| Total Rooms      |        |
| Bedrooms         | 0      |
| Baths Full       | 0      |
| Baths Half       | 0      |
| Year Built       |        |
| Туре             |        |
| Block Number     | 430    |
| Listing #        | 596330 |
| Taxes            | 608.00 |

## **COMMENTS**

20 Acre Wooded Lot in Galloway NJ - The lot is not buildable - unless someone constructs Vienna Avenue to Township standards. But any development on the property first requires approval from the Pinelands Commission. The lot is covered in wetlands and wetlands buffers. It's not going to be easy to develop the lot. The access to the lot is the hurdle. Please contact Ga...