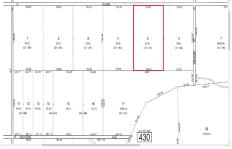

PROPERTY DETAILS

00 Vienna, Galloway Township, NJ, 08205

Price \$79,000.00

| Total Rooms  |        |
|--------------|--------|
| Bedrooms     | 0      |
| Baths Full   | 0      |
| Baths Half   | 0      |
| Year Built   |        |
| Туре         |        |
| Block Number | 430    |
| Listing #    | 596330 |
| Taxes        | 608.00 |

## COMMENTS

20 Acre Wooded Lot in Galloway NJ - The lot is not buildable - unless someone constructs Vienna Avenue to Township standards. But any development on the property first requires approval from the Pinelands Commission. The lot is covered in wetlands and wetlands buffers. It's not going to be easy to develop the lot. The access to the lot is the hurdle. Please contact Ga...