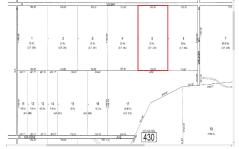

Berger Realty, Inc. 3160 Asbury Avenue Ocean City, NJ 08226 1-877-237-4371/609-399-0076 info@bergerrealty.com

00 Vienna, Galloway Township, NJ, 08205

Price \$79,000.00

| ET. | PROPERTY DETAILS |        |
|-----|------------------|--------|
| ı   | Total Rooms      |        |
| L   | Bedrooms         | 0      |
|     | Baths Full       | 0      |
|     | Baths Half       | 0      |
| -   | Year Built       |        |
|     | Туре             |        |
|     | Block Number     | 430    |
|     | Listing #        | 596330 |
|     | Taxes            | 608.00 |

# **COMMENTS**

20 Acre Wooded Lot in Galloway NJ - The lot is not buildable - unless someone constructs Vienna Avenue to Township standards. But any development on the property first requires approval from the Pinelands Commission. The lot is covered in wetlands and wetlands buffers. It's not going to be easy to develop the lot. The access to the lot is the hurdle. Please contact Ga...