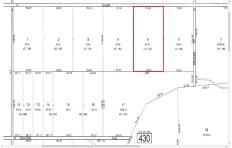

PROPERTY DETAILS

00 Vienna, Galloway Township, NJ, 08205

Price \$79,000.00

| Total Rooms  |        |
|--------------|--------|
| Bedrooms     | 0      |
| Baths Full   | 0      |
| Baths Half   | 0      |
| Year Built   |        |
| Туре         |        |
| Block Number | 430    |
| Listing #    | 596330 |
| Taxes        | 608.00 |

# COMMENTS

20 Acre Wooded Lot in Galloway NJ - The lot is not buildable - unless someone constructs Vienna Avenue to Township standards. But any development on the property first requires approval from the Pinelands Commission. The lot is covered in wetlands and wetlands buffers. It's not going to be easy to develop the lot. The access to the lot is the hurdle. Please contact Ga...