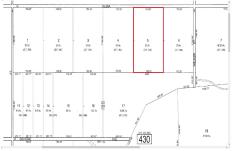

PROPERTY DETAILS

00 Vienna, Galloway Township, NJ, 08205

Price \$79,000.00

| Total Rooms  |        |
|--------------|--------|
| Bedrooms     | 0      |
| Baths Full   | 0      |
| Baths Half   | 0      |
| Year Built   |        |
| Туре         |        |
| Block Number | 430    |
| Listing #    | 596330 |
| Taxes        | 608.00 |

# COMMENTS

20 Acre Wooded Lot in Galloway NJ - The lot is not buildable - unless someone constructs Vienna Avenue to Township standards. But any development on the property first requires approval from the Pinelands Commission. The lot is covered in wetlands and wetlands buffers. It's not going to be easy to develop the lot. The access to the lot is the hurdle. Please contact Ga...