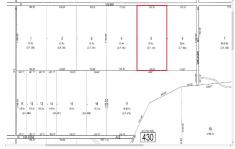

Berger Realty, Inc. 3160 Ashury Avenue Ocean City, NJ 08226 1-877-237-4371 / 609-399-0076 info@bergerrealty.com

00 Vienna, Galloway Township, NJ, 08205

Price \$79,000.00

| PROPERTY DETAILS | •      |
|------------------|--------|
| Total Rooms      |        |
| Bedrooms         | 0      |
| Baths Full       | 0      |
| Baths Half       | 0      |
| Year Built       |        |
| Type             |        |
| Block Number     | 430    |
| Listing #        | 596330 |
| Taxes            | 608.00 |

# **COMMENTS**

20 Acre Wooded Lot in Galloway NJ - The lot is not buildable - unless someone constructs Vienna Avenue to Township standards. But any development on the property first requires approval from the Pinelands Commission. The lot is covered in wetlands and wetlands buffers. It\'s not going to be easy to develop the lot. The access to the lot is the hurdle. Please contact Ga...