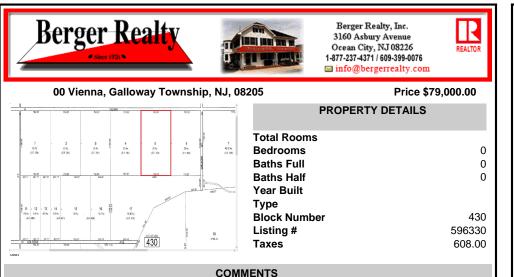

20 Acre Wooded Lot in Galloway NJ - The lot is not buildable - unless someone constructs Vienna Avenue to Township standards. But any development on the property first requires approval from the Pinelands Commission. The lot is covered in wetlands and wetlands buffers. It's not going to be easy to develop the lot. The access to the lot is the hurdle. Please contact Ga...

## COMMENTS

20 Acre Wooded Lot in Galloway NJ - The lot is not buildable - unless someone constructs Vienna Avenue to Township standards. But any development on the property first requires approval from the Pinelands Commission. The lot is covered in wetlands and wetlands buffers. It\'s not going to be easy to develop the lot. The access to the lot is the hurdle. Please contact Ga...