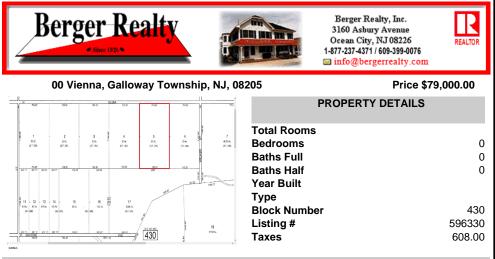

20 Acre Wooded Lot in Galloway NJ - The lot is not buildable - unless someone constructs Vienna Avenue to Township standards. But any development on the property first requires approval from the Pinelands Commission. The lot is covered in wetlands and wetlands buffers. It's not going to be easy to develop the lot. The access to the lot is the hurdle. Please contact Ga...

## COMMENTS

20 Acre Wooded Lot in Galloway NJ - The lot is not buildable - unless someone constructs Vienna Avenue to Township standards. But any development on the property first requires approval from the Pinelands Commission. The lot is covered in wetlands and wetlands buffers. It\'s not going to be easy to develop the lot. The access to the lot is the hurdle. Please contact Ga...