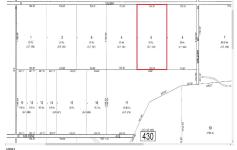

Berger Realty, Inc. 3160 Asbury Avenue Ocean City, NJ 08226 1-877-237-4371/609-399-0076 info@bergerrealty.com

00 Vienna, Galloway Township, NJ, 08205

Price \$79,000.00

|   | PROPERTY D   | PROPERTY DETAILS |  |
|---|--------------|------------------|--|
| l | Total Rooms  |                  |  |
| L | Bedrooms     | 0                |  |
|   | Baths Full   | 0                |  |
|   | Baths Half   | 0                |  |
|   | Year Built   |                  |  |
|   | Туре         |                  |  |
|   | Block Number | 430              |  |
|   | Listing #    | 596330           |  |
| v | Taxes        | 608.00           |  |

# **COMMENTS**

20 Acre Wooded Lot in Galloway NJ - The lot is not buildable - unless someone constructs Vienna Avenue to Township standards. But any development on the property first requires approval from the Pinelands Commission. The lot is covered in wetlands and wetlands buffers. It's not going to be easy to develop the lot. The access to the lot is the hurdle. Please contact Ga...