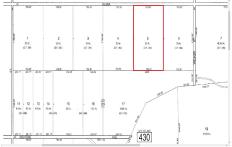

PROPERTY DETAILS

00 Vienna, Galloway Township, NJ, 08205

Price \$79,000.00

| Total Rooms  |        |
|--------------|--------|
| Bedrooms     | 0      |
| Baths Full   | 0      |
| Baths Half   | 0      |
| Year Built   |        |
| Type         |        |
| Block Number | 430    |
| Listing #    | 596330 |
| Taxes        | 608.00 |

# COMMENTS

20 Acre Wooded Lot in Galloway NJ - The lot is not buildable - unless someone constructs Vienna Avenue to Township standards. But any development on the property first requires approval from the Pinelands Commission. The lot is covered in wetlands and wetlands buffers. It's not going to be easy to develop the lot. The access to the lot is the hurdle. Please contact Ga...