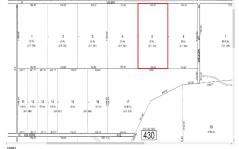

## 00 Vienna, Galloway Township, NJ, 08205

# Price \$79,000.00

| PROPERTY DETAILS | j      |
|------------------|--------|
| Total Rooms      |        |
| Bedrooms         | 0      |
| Baths Full       | 0      |
| Baths Half       | 0      |
| Year Built       |        |
| Туре             |        |
| Block Number     | 430    |
| Listing #        | 596330 |
| Taxes            | 608.00 |

### **COMMENTS**

20 Acre Wooded Lot in Galloway NJ - The lot is not buildable - unless someone constructs Vienna Avenue to Township standards. But any development on the property first requires approval from the Pinelands Commission. The lot is covered in wetlands and wetlands buffers. It's not going to be easy to develop the lot. The access to the lot is the hurdle. Please contact Ga...