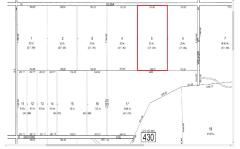

00 Vienna, Galloway Township, NJ, 08205

# PROPERTY DETAILS

Price \$79,000.00

| Total Rooms  |        |
|--------------|--------|
| Bedrooms     | 0      |
| Baths Full   | 0      |
| Baths Half   | 0      |
| Year Built   |        |
| Type         |        |
| Block Number | 430    |
| Listing #    | 596330 |
| Taxes        | 608.00 |
|              |        |

### COMMENTS

20 Acre Wooded Lot in Galloway NJ - The lot is not buildable - unless someone constructs Vienna Avenue to Township standards. But any development on the property first requires approval from the Pinelands Commission. The lot is covered in wetlands and wetlands buffers. It's not going to be easy to develop the lot. The access to the lot is the hurdle. Please contact Ga...