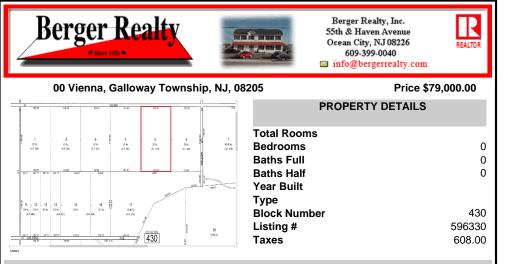

## COMMENTS

20 Acre Wooded Lot in Galloway NJ - The lot is not buildable - unless someone constructs Vienna Avenue to Township standards. But any development on the property first requires approval from the Pinelands Commission. The lot is covered in wetlands and wetlands buffers. It\'s not going to be easy to develop the lot. The access to the lot is the hurdle. Please contact Ga...