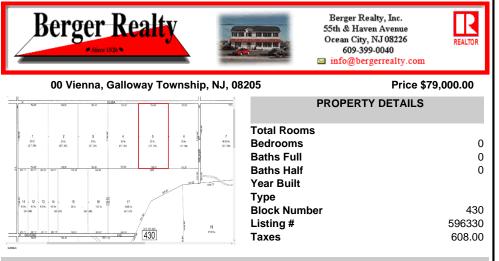

## COMMENTS

20 Acre Wooded Lot in Galloway NJ - The lot is not buildable - unless someone constructs Vienna Avenue to Township standards. But any development on the property first requires approval from the Pinelands Commission. The lot is covered in wetlands and wetlands buffers. It\'s not going to be easy to develop the lot. The access to the lot is the hurdle. Please contact Ga...