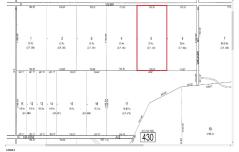

Berger Realty, Inc. 3160 Asbury Avenue Ocean City, NJ 08226 1-877-237-4371/609-399-0076 info@bergerrealty.com

DDODEDTY DETAIL C

00 Vienna, Galloway Township, NJ, 08205

Price \$79,000.00

| 2 | PROPERTY DETAILS |        |
|---|------------------|--------|
| l | Total Rooms      |        |
| L | Bedrooms         | 0      |
|   | Baths Full       | 0      |
|   | Baths Half       | 0      |
|   | Year Built       |        |
|   | Туре             |        |
|   | Block Number     | 430    |
|   | Listing #        | 596330 |
| Ų | Taxes            | 608.00 |

# **COMMENTS**

20 Acre Wooded Lot in Galloway NJ - The lot is not buildable - unless someone constructs Vienna Avenue to Township standards. But any development on the property first requires approval from the Pinelands Commission. The lot is covered in wetlands and wetlands buffers. It's not going to be easy to develop the lot. The access to the lot is the hurdle. Please contact Ga...