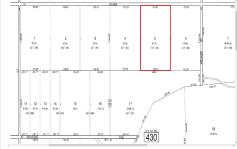

PROPERTY DETAILS

00 Vienna, Galloway Township, NJ, 08205

Price \$79,000.00

| Total Rooms  |        |
|--------------|--------|
| Bedrooms     | 0      |
| Baths Full   | 0      |
| Baths Half   | 0      |
| Year Built   |        |
| Type         |        |
| Block Number | 430    |
| Listing #    | 596330 |
| Taxes        | 608.00 |

# COMMENTS

20 Acre Wooded Lot in Galloway NJ - The lot is not buildable - unless someone constructs Vienna Avenue to Township standards. But any development on the property first requires approval from the Pinelands Commission. The lot is covered in wetlands and wetlands buffers. It's not going to be easy to develop the lot. The access to the lot is the hurdle. Please contact Ga...