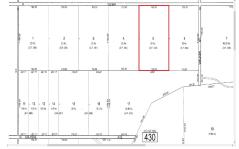

# Price \$79,000.00

| PROPERTY DETAILS |        |
|------------------|--------|
| Total Rooms      |        |
| Bedrooms         | 0      |
| Baths Full       | 0      |
| Baths Half       | 0      |
| Year Built       |        |
| Type             |        |
| Block Number     | 430    |
| Listing #        | 596330 |
| Taxes            | 608.00 |

## **COMMENTS**

20 Acre Wooded Lot in Galloway NJ - The lot is not buildable - unless someone constructs Vienna Avenue to Township standards. But any development on the property first requires approval from the Pinelands Commission. The lot is covered in wetlands and wetlands buffers. It's not going to be easy to develop the lot. The access to the lot is the hurdle. Please contact Ga...