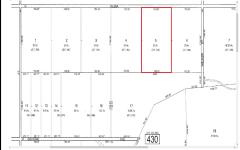

# Price \$79,000.00

| Total Rooms  |        |
|--------------|--------|
| Bedrooms     | 0      |
| Baths Full   | 0      |
| Baths Half   | 0      |
| Year Built   |        |
| Туре         |        |
| Block Number | 430    |
| Listing #    | 596330 |
| Taxes        | 608.00 |

## COMMENTS

20 Acre Wooded Lot in Galloway NJ - The lot is not buildable - unless someone constructs Vienna Avenue to Township standards. But any development on the property first requires approval from the Pinelands Commission. The lot is covered in wetlands and wetlands buffers. It's not going to be easy to develop the lot. The access to the lot is the hurdle. Please contact Ga...