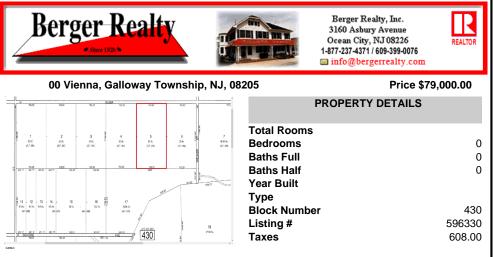

20 Acre Wooded Lot in Galloway NJ - The lot is not buildable - unless someone constructs Vienna Avenue to Township standards. But any development on the property first requires

Vienna Avenue to Township standards. But any development on the property first requires approval from the Pinelands Commission. The lot is covered in wetlands and wetlands buffers. It's not going to be easy to develop the lot. The access to the lot is the hurdle. Please contact Ga...

## COMMENTS

20 Acre Wooded Lot in Galloway NJ - The lot is not buildable - unless someone constructs Vienna Avenue to Township standards. But any development on the property first requires approval from the Pinelands Commission. The lot is covered in wetlands and wetlands buffers. It\'s not going to be easy to develop the lot. The access to the lot is the hurdle. Please contact Ga...