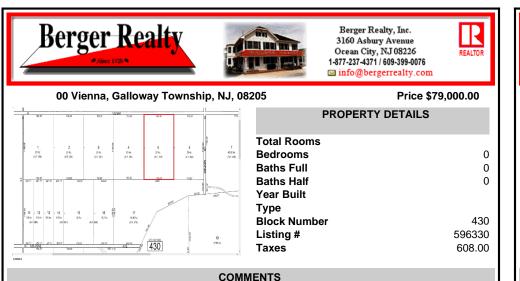

20 Acre Wooded Lot in Galloway NJ - The lot is not buildable - unless someone constructs Vienna Avenue to Township standards. But any development on the property first requires

Vienna Avenue to Township standards. But any development on the property first requires approval from the Pinelands Commission. The lot is covered in wetlands and wetlands buffers. It's not going to be easy to develop the lot. The access to the lot is the hurdle. Please contact Ga...

## COMMENTS

20 Acre Wooded Lot in Galloway NJ - The lot is not buildable - unless someone constructs Vienna Avenue to Township standards. But any development on the property first requires approval from the Pinelands Commission. The lot is covered in wetlands and wetlands buffers. It\'s not going to be easy to develop the lot. The access to the lot is the hurdle. Please contact Ga...