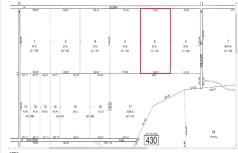

# 00 Vienna, Galloway Township, NJ, 08205

# Price \$79,000.00 PROPERTY DETAILS

| Total Rooms  |        |
|--------------|--------|
| Bedrooms     | 0      |
| Baths Full   | 0      |
| Baths Half   | 0      |
| Year Built   |        |
| Туре         |        |
| Block Number | 430    |
| Listing #    | 596330 |
| Taxes        | 608.00 |

## COMMENTS

20 Acre Wooded Lot in Galloway NJ - The lot is not buildable - unless someone constructs Vienna Avenue to Township standards. But any development on the property first requires approval from the Pinelands Commission. The lot is covered in wetlands and wetlands buffers. It's not going to be easy to develop the lot. The access to the lot is the hurdle. Please contact Ga...