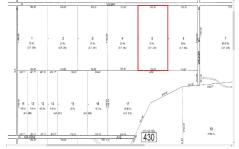

# 00 Vienna, Galloway Township, NJ, 08205

# Price \$79,000.00

| PROFERIT DETAILS |        |
|------------------|--------|
| Total Rooms      |        |
| Bedrooms         | 0      |
| Baths Full       | 0      |
| Baths Half       | 0      |
| Year Built       |        |
| Type             |        |
| Block Number     | 430    |
| Listing #        | 596330 |
| Taxes            | 608.00 |

## **COMMENTS**

20 Acre Wooded Lot in Galloway NJ - The lot is not buildable - unless someone constructs Vienna Avenue to Township standards. But any development on the property first requires approval from the Pinelands Commission. The lot is covered in wetlands and wetlands buffers. It's not going to be easy to develop the lot. The access to the lot is the hurdle. Please contact Ga...