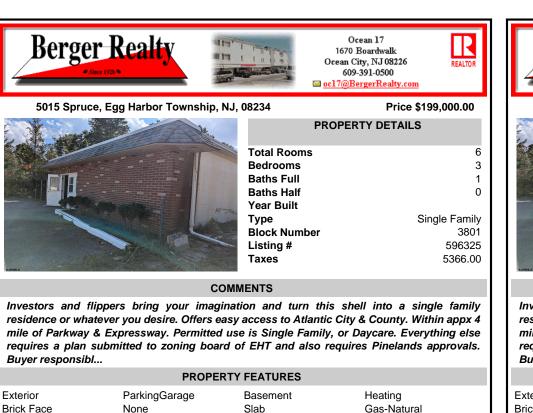

Masonry/Block HotWater

Electric

Water Public Sewer

Septic

CONTACT

Scan to see Property page.

Investors and flippers bring your imagination and turn this shell into a single family residence or whatever you desire. Offers easy access to Atlantic City & County. Within appx 4 mile of Parkway & Expressway. Permitted use is Single Family, or Daycare. Everything else requires a plan submitted to zoning board of EHT and also requires Pinelands approvals. Buyer responsibl...