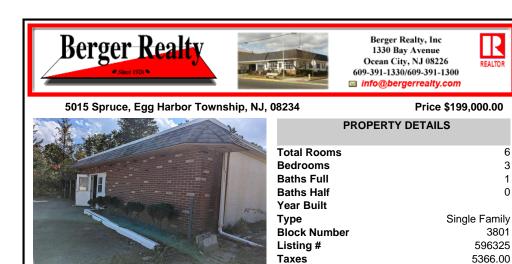

## COMMENTS

Investors and flippers bring your imagination and turn this shell into a single family residence or whatever you desire. Offers easy access to Atlantic City & County. Within appx 4 mile of Parkway & Expressway. Permitted use is Single Family, or Daycare. Everything else requires a plan submitted to zoning board of EHT and also requires Pinelands approvals. Buyer responsibl...

|   | PROPERTY FEATURES                       |                       |                  |                        |  |
|---|-----------------------------------------|-----------------------|------------------|------------------------|--|
|   | Exterior<br>Brick Face<br>Masonry/Block | ParkingGarage<br>None | Basement<br>Slab | Heating<br>Gas-Natural |  |
| I | HotWater<br>Electric                    | Water<br>Public       | Sewer<br>Septic  |                        |  |