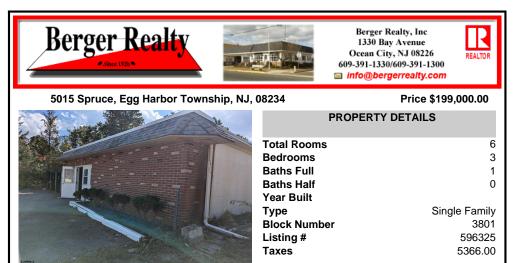

## COMMENTS

Investors and flippers bring your imagination and turn this shell into a single family residence or whatever you desire. Offers easy access to Atlantic City & County. Within appx 4 mile of Parkway & Expressway. Permitted use is Single Family, or Daycare. Everything else requires a plan submitted to zoning board of EHT and also requires Pinelands approvals. Buyer responsibl...

| PROPERTY FEATURES                       |                       |                  |                        |  |  |  |
|-----------------------------------------|-----------------------|------------------|------------------------|--|--|--|
| Exterior<br>Brick Face<br>Masonry/Block | ParkingGarage<br>None | Basement<br>Slab | Heating<br>Gas-Natural |  |  |  |
| HotWater<br>Electric                    | Water<br>Public       | Sewer<br>Septic  |                        |  |  |  |